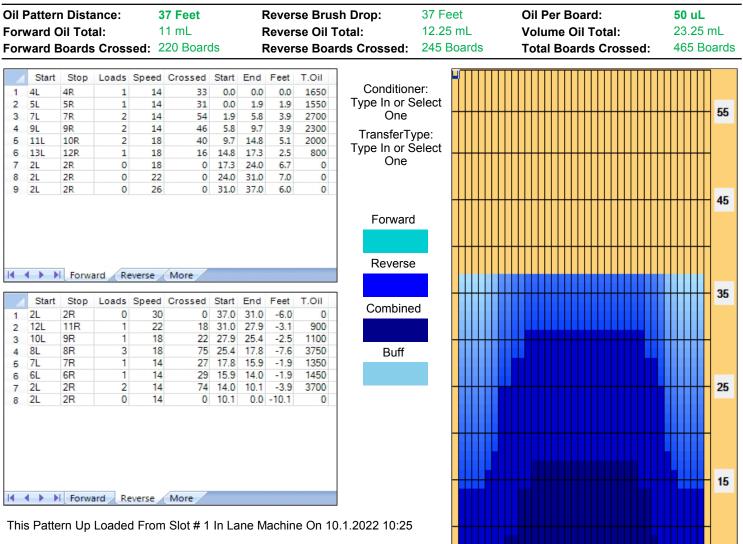

## Liiton mestaruus 2022 parikilp.

5

| Item<br>Description<br>Track Zone Ratio |                         |     | 3L-7L:18L-18R                |   |          |          |   |          | 8L-12L:18L-18R<br>Middle Track:Middle<br>1.27 |          |          |          |          |          |       | 13L-17L:18L-18R<br>Inside Track:Middle<br>1 |    |    |    |    |    | 18L-18R:17R-13R |                      |          |      |          |          |     | 18L-18R:12R-8R      |      |  |  |   |  | 18L-18R:7R-3R<br>Middle:Outside Track |          |          |          |          |   |   |  |
|-----------------------------------------|-------------------------|-----|------------------------------|---|----------|----------|---|----------|-----------------------------------------------|----------|----------|----------|----------|----------|-------|---------------------------------------------|----|----|----|----|----|-----------------|----------------------|----------|------|----------|----------|-----|---------------------|------|--|--|---|--|---------------------------------------|----------|----------|----------|----------|---|---|--|
|                                         |                         |     | Outside Track:Middle<br>4.09 |   |          |          |   |          |                                               |          |          |          |          |          | e   1 |                                             |    |    |    |    |    | e   1           | MIddle: Inside Track |          |      |          |          | : N | Middle:Middle Track |      |  |  |   |  |                                       |          |          |          |          |   |   |  |
|                                         |                         |     |                              |   |          |          |   |          |                                               |          |          |          |          |          |       |                                             |    |    |    |    |    |                 | 1                    |          |      |          |          |     |                     | 1.18 |  |  |   |  |                                       |          | 4.09     |          |          |   |   |  |
|                                         | Forward Oil Reverse Oil |     |                              |   |          |          |   |          |                                               |          |          |          |          |          |       | 1                                           |    |    |    |    |    |                 |                      |          |      |          |          |     |                     |      |  |  |   |  |                                       |          |          |          |          |   |   |  |
| 1500 -                                  | 1                       | 1 1 |                              | 1 | 1        | 1        | 1 | 1        | 1                                             | 1        | 1        | 1        | 1        | 1        | Т     | 1                                           | 1  | 1  |    |    |    | 1               |                      | 1        | 1    | 1        | I        |     |                     | 1    |  |  |   |  |                                       | 1        | Τ        | T        | T        | T | Π |  |
| 1350 -                                  | t                       | 11  |                              |   |          |          | + |          | +                                             |          | †        | +        |          |          |       | -+-                                         |    | †  |    |    |    |                 |                      |          |      | +        |          |     |                     |      |  |  |   |  |                                       | <u> </u> | <u>+</u> | †        | +        | + |   |  |
| 1200 -                                  | +                       | +   |                              |   | +        | +        | + | +        | +                                             | +        | †        | +        | +        |          | -+-   | -+-                                         |    | +  |    |    |    | +               |                      | <b> </b> |      | †        | <u> </u> |     |                     |      |  |  |   |  | <u> </u>                              | <u>+</u> | †        | †        | +        | + |   |  |
| 1050 -                                  | +                       |     |                              |   |          |          | + | -†       | +                                             | +        | <u>+</u> |          | +        |          |       | +-                                          |    | +  |    |    |    |                 |                      |          |      | +        | ł        |     |                     |      |  |  |   |  |                                       | †        | †        | †        | +        |   |   |  |
| 900 -                                   |                         | +   |                              |   | +        | +        | + | +        | +                                             | +        | †        | <u>+</u> | <u> </u> | <b>†</b> | Ť     | -                                           |    | гт | ГТ | 11 | TT | <u>-</u>        | ΪTΤ                  | <u>'</u> | ΪT-Τ | <u> </u> | Ъ-т      | T   |                     |      |  |  |   |  | <u> </u>                              | <u>+</u> | t        | †        | +        | + |   |  |
| 750 -                                   |                         | 1   |                              |   |          |          | + | -†       | †                                             | <u>+</u> |          |          |          |          | •     |                                             |    |    |    |    |    |                 |                      |          |      |          |          |     |                     |      |  |  |   |  |                                       | †        | †        | †        | +        |   |   |  |
| 600 -                                   |                         | 1+  |                              |   | +        | +        | + | <u>+</u> |                                               |          |          |          |          |          | -     |                                             |    |    |    |    |    |                 |                      |          |      |          |          |     |                     |      |  |  |   |  | <u> </u>                              | <u>+</u> | t        | ł        | +        | + |   |  |
| 450 -                                   | +                       | ł+  |                              |   |          |          | ± |          |                                               |          |          |          |          |          | -     | -                                           |    |    |    |    |    |                 |                      |          |      |          |          |     |                     |      |  |  |   |  |                                       | ł        | t        | ł        | +        | + |   |  |
| 300 -                                   | +                       |     |                              |   | +        | <u>+</u> |   |          |                                               |          |          |          |          |          | •     |                                             |    |    |    |    |    |                 |                      |          |      |          |          |     |                     |      |  |  |   |  | <u> </u>                              | l        | <u>+</u> |          | +        | + |   |  |
| 150 -                                   |                         |     |                              |   | <b>-</b> |          |   |          |                                               |          |          |          |          |          | -     |                                             |    |    |    |    |    |                 |                      |          |      |          |          |     |                     |      |  |  |   |  |                                       |          |          | <u> </u> | <u>+</u> |   |   |  |
| -                                       |                         | 1 2 | 3                            | 4 | 5        | 6        | 7 | 8        | 9                                             | 10       |          | 12       | 13       | 14       | 15    | 16                                          | 17 | 18 | 1  | 92 |    |                 | 8 1                  | 7 1      | 6    | 15 1     | 4 1      | 3 1 | 2 1                 |      |  |  | 7 |  |                                       | 5 (      | 4        | 3        | 2        | - | _ |  |