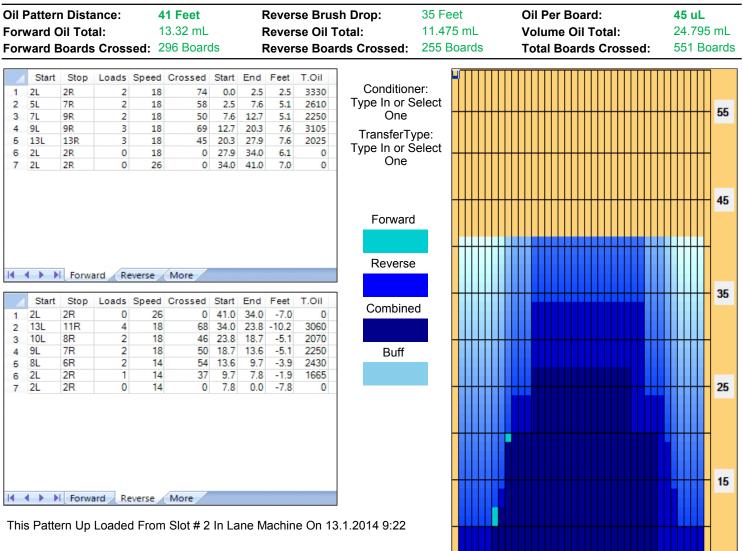

## Eskaro -turnaus 2025

5

| Item<br>Description<br>Track Zone Ratio |     |            | 3L-7L:18L-18R             |    |          |          |          |          | 8L-12L:18L-18R<br>Middle Track:Middle<br>1.62 |          |          |    |    |    |     | 13L-17L:18L-18R<br>Inside Track:Middle<br>1 |    |     |     |          |    | 18L-18R:17R-13R |                      |      |          |      |          |       | 18L-18R:12R-8R              |   |          |   |    |          | 18L-18R:7R-3R             |     |    |    |    |   |    |  |
|-----------------------------------------|-----|------------|---------------------------|----|----------|----------|----------|----------|-----------------------------------------------|----------|----------|----|----|----|-----|---------------------------------------------|----|-----|-----|----------|----|-----------------|----------------------|------|----------|------|----------|-------|-----------------------------|---|----------|---|----|----------|---------------------------|-----|----|----|----|---|----|--|
|                                         |     |            | Outside Track:Middle<br>5 |    |          |          |          |          |                                               |          |          |    |    |    | : 1 |                                             |    |     |     |          |    | e   1           | MIddle: Inside Track |      |          |      |          | k   I | Middle:Middle Track<br>1.39 |   |          |   |    | N        | Middle:Outside Track<br>5 |     |    |    |    |   |    |  |
|                                         |     |            |                           |    |          |          |          |          |                                               |          |          |    |    |    |     |                                             |    |     |     |          |    |                 | 1                    |      |          |      |          |       |                             |   |          |   |    |          |                           |     |    |    |    |   |    |  |
|                                         | Foi | rwar       | d O                       | il | R        | eve      | erse     | e Oi     |                                               |          |          |    |    |    |     |                                             |    |     |     |          |    |                 |                      |      |          |      |          |       |                             |   |          |   |    |          |                           |     |    |    |    |   |    |  |
| 1500                                    |     |            | 1                         | 1  | 1        | 1        | 1        | 1        | 1                                             | 1        | 1        | 1  | 1  | 1  | 1   | 1                                           | 1  |     |     | 1        | 1  | 1               | 1                    | 1    | 1        | 1    | 1        | 1     | 1                           | 1 | 1        | 1 | 1  | 1        | 1                         | 1   | 1  | Т  | 1  | 1 |    |  |
| 1350 -                                  |     | t†         |                           |    |          | 1        | †        | l        | †                                             |          | †        | +  |    |    |     |                                             |    |     |     | <u> </u> | İ  |                 |                      |      |          | +    | <u> </u> | †     |                             | İ |          | + |    |          | +                         | -+  | -+ |    | -+ |   |    |  |
| 1200 -                                  |     | tt         |                           |    | +        | †        | †        | t        | †                                             | †        | †        | +  | +  |    |     | +-                                          | †  |     |     | †        | †  | +               |                      | †    | <b>†</b> | t    | †        | t     | †                           | † | †        | + | +  | +        | †                         | -+  | -+ |    | -+ |   |    |  |
| 1050 -                                  |     | ł†         |                           |    |          |          | +        | †        | †                                             | †        | †        | +  |    | Ċ. | -   |                                             |    |     | 1   |          |    |                 |                      |      |          |      |          |       |                             | + | +        | + |    |          | +                         | -+  | -+ |    | -+ |   |    |  |
| 900 -                                   |     | tt         |                           |    | +        | +        | t        | <u>+</u> | †                                             | +        | †        | +  |    |    | -   |                                             |    |     |     |          |    |                 |                      |      |          |      |          | 1-1   | <u></u> -                   |   | +        | + | +  | +        | +                         | -+  | -+ |    | -+ |   | +  |  |
| 750 -                                   |     | ł†         |                           |    | +        | +        | <u>+</u> | ł        | †                                             | <u> </u> | <u> </u> | ļ  |    |    | -   |                                             |    |     |     |          |    |                 |                      |      |          |      |          |       |                             |   | <u> </u> |   | +  | +        | +                         | -†  | -+ | ·  | -+ |   | +- |  |
| 600 -                                   |     | <u>⊦</u> + |                           |    | +        | +        | +        | f        | <b>-</b>                                      |          |          |    |    | -  | -   |                                             |    |     |     |          |    |                 |                      |      |          |      |          |       |                             |   |          |   |    | +        | +                         | -+  | -+ |    | -+ |   | +- |  |
| 450 -                                   |     | ł+         |                           |    |          |          | ÷;       | ÷        |                                               |          |          |    |    | -  | -   |                                             |    |     |     |          |    |                 |                      |      |          |      |          |       |                             |   |          |   | Ì, | <u> </u> | +                         | -+  | -+ |    | -+ |   |    |  |
| 300 -                                   |     | <u>++</u>  |                           |    | <u>+</u> | <u>+</u> | <u>-</u> |          |                                               |          |          |    |    |    |     | -                                           |    |     |     |          |    |                 |                      |      |          |      |          |       |                             |   |          |   |    |          | <u>+</u>                  | -+  | -+ |    | -+ |   |    |  |
| 150                                     |     | † <b>1</b> |                           | -  |          |          |          |          |                                               |          |          |    |    |    |     | -                                           |    |     |     |          |    |                 |                      |      |          |      |          |       |                             |   |          |   |    |          |                           | i i | ė. | Ė. | ė  | + |    |  |
| -                                       |     | 2          | 3                         | 4  | 5 (      |          | 7        |          |                                               | 10       |          | 12 | 13 | 14 | 15  | 16                                          | 12 | 7 1 | • • | 9 2      | 20 | 19              | 8                    | 17 1 | 6        | 15 1 | 4        | 3 1   | 2 1                         |   | 10       | - |    | 7        | -                         | 5   | 4  | 2  | 2  | - | -  |  |