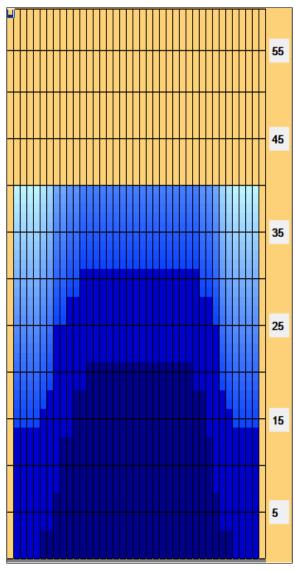

## Bet-ker talviturnaus 2025

Oil Pattern Distance: 40 Feet Reverse Brush Drop: 40 Feet Oil Per Board: 45 uL 11.025 mL **Forward Oil Total:** 11.88 mL **Reverse Oil Total:** 22.905 mL **Volume Oil Total:** Forward Boards Crossed: 264 Boards Reverse Boards Crossed: 245 Boards 509 Boards **Total Boards Crossed:** 