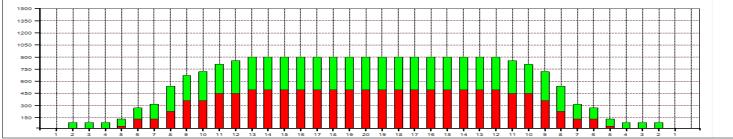

| Item                    | 3L-7L:18L-18R        | 8L-12L:18L-18R      | 13L-17L:18L-18R     | 18L-18R:17R-13R      | 18L-18R:12R-8R      | 18L-18R:7R-3R        |  |
|-------------------------|----------------------|---------------------|---------------------|----------------------|---------------------|----------------------|--|
| Description             | Outside Track:Middle | Middle Track:Middle | Inside Track:Middle | MIddle: Inside Track | Middle:Middle Track | Middle:Outside Track |  |
| Track Zone Ratio        | 5                    | 1.25                | 1                   | 1                    | 1.18                | 5                    |  |
| Forward Oil Reverse Oil |                      |                     |                     |                      |                     |                      |  |
| 1500<br>1350<br>1200    |                      |                     |                     |                      |                     |                      |  |