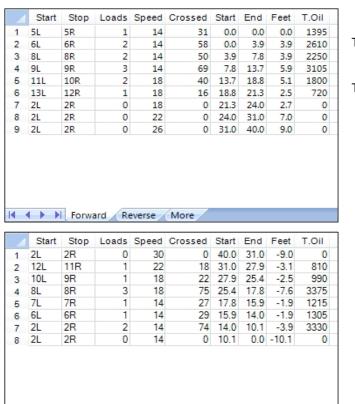

## Bet-ker talviturnaus 2025

Oil Pattern Distance: 40 Feet Reverse Brush Drop: 40 Feet Oil Per Board: 45 uL 11.025 mL **Forward Oil Total:** 11.88 mL **Reverse Oil Total:** 22.905 mL **Volume Oil Total:** Forward Boards Crossed: 264 Boards Reverse Boards Crossed: 245 Boards 509 Boards **Total Boards Crossed:** 

Conditioner:
Type In or Select
One
TransferType:
Type In or Select
One

Reverse

Combined

Buff

Forward

| This Pattern Up Loaded From Slot # 2 In Lane Machine On 13.1.2014 9:22 |
|------------------------------------------------------------------------|
|                                                                        |