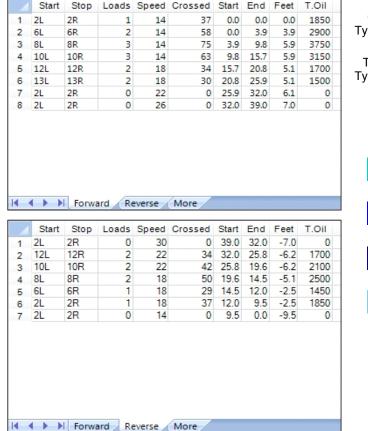

## **Turner Door -open**

5

Oil Per Board: Oil Pattern Distance: 39 Feet **Reverse Brush Drop:** 36 Feet 50 uL **Forward Oil Total:** 14.85 mL **Reverse Oil Total:** 9.6 mL 24.45 mL **Volume Oil Total:** Forward Boards Crossed: 297 Boards Reverse Boards Crossed: 192 Boards 489 Boards **Total Boards Crossed:** 