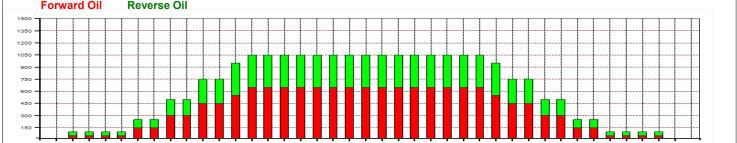

489 Boards

This Pattern Up Loaded From Slot # 1 In Lane Machine On 7.2.2022 11:47

| Item                    | 3L-7L:18L-18R        | 8L-12L:18L-18R      | 13L-17L:18L-18R     | 18L-18R:17R-13R      | 18L-18R:12R-8R      | 18L-18R:7R-3R        |
|-------------------------|----------------------|---------------------|---------------------|----------------------|---------------------|----------------------|
| Description             | Outside Track:Middle | Middle Track:Middle | Inside Track:Middle | MIddle: Inside Track | Middle:Middle Track | Middle:Outside Track |
| Track Zone Ratio        | 6.56                 | 1.52                | 1                   | 1                    | 1.52                | 6.56                 |
| Forward Oil Reverse Oil |                      |                     |                     |                      |                     |                      |
| 1500                    |                      |                     | <del></del>         |                      |                     | <del></del>          |