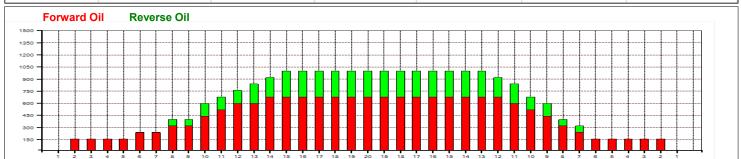

## **Syystripla**

Oil Pattern Distance: 40 Feet Oil Per Board: 40 Feet **Reverse Brush Drop:** 40 uL **Forward Oil Total:** 17.04 mL **Reverse Oil Total:** 6.24 mL 23.28 mL **Volume Oil Total:** Forward Boards Crossed: 426 Boards Reverse Boards Crossed: 156 Boards 582 Boards **Total Boards Crossed:** 