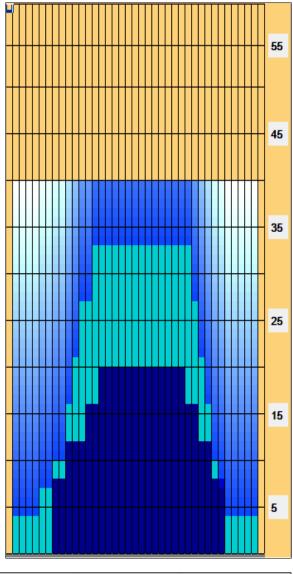

## **Syystripla**

Oil Pattern Distance: 40 Feet Oil Per Board: 40 Feet **Reverse Brush Drop:** 40 uL **Forward Oil Total:** 17.04 mL **Reverse Oil Total:** 6.24 mL 23.28 mL **Volume Oil Total:** Forward Boards Crossed: 426 Boards Reverse Boards Crossed: 156 Boards 582 Boards **Total Boards Crossed:** 