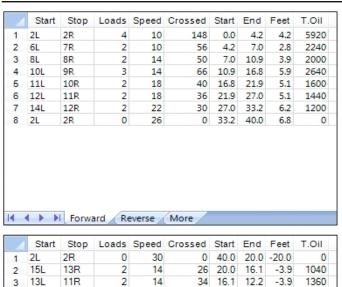

14

10

10

2

| ← → ▶ | Forward Reverse More

10L

2L

4

5 8L

6

9R

7R

2R

| Conditioner:<br>Type In or Select<br>One  |
|-------------------------------------------|
| TransferType:<br>Type In or Select<br>One |

Reverse

Combined