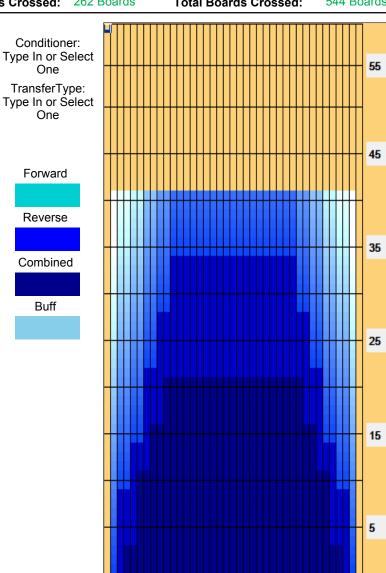

## Kärkkäinen Talviturnaus 2021

Oil Pattern Distance: 41 Feet Oil Per Board: Reverse Brush Drop: 41 Feet 40 uL 11.28 mL **Forward Oil Total: Reverse Oil Total:** 10.48 mL 21.76 mL **Volume Oil Total:** Forward Boards Crossed: 282 Boards Reverse Boards Crossed: 262 Boards **Total Boards Crossed:** 544 Boards

One

One

Forward

Reverse

Combined

Buff

| 1 2L 2R 0 26 0 41.0 34.0 -7.0   2 11L 11R 2 22 38 34.0 27.8 -6.2   3 9L 9R 2 22 46 27.8 21.6 -6.2   4 7L 7R 3 18 81 21.6 14.0 -7.6   5 5L 5R 2 18 62 14.0 8.9 -5.1   6 3L 3R 1 14 35 8.9 7.0 -1.9   7 2L 2R 0 14 0 7.0 0.0 -7.0 |
|---------------------------------------------------------------------------------------------------------------------------------------------------------------------------------------------------------------------------------|
| 3 9L 9R 2 22 46 27.8 21.6 -6.2<br>4 7L 7R 3 18 81 21.6 14.0 -7.6<br>5 5L 5R 2 18 62 14.0 8.9 -5.1<br>6 3L 3R 1 14 35 8.9 7.0 -1.9                                                                                               |
| 4 7L 7R 3 18 81 21.6 14.0 -7.6<br>5 5L 5R 2 18 62 14.0 8.9 -5.1<br>6 3L 3R 1 14 35 8.9 7.0 -1.9                                                                                                                                 |
| 5 5L 5R 2 18 62 14.0 8.9 -5.1<br>6 3L 3R 1 14 35 8.9 7.0 -1.9                                                                                                                                                                   |
| 6 3L 3R 1 14 35 8.9 7.0 -1.9                                                                                                                                                                                                    |
|                                                                                                                                                                                                                                 |
| 7 2L 2R 0 14 0 7.0 0.0 -7.0                                                                                                                                                                                                     |
|                                                                                                                                                                                                                                 |
|                                                                                                                                                                                                                                 |