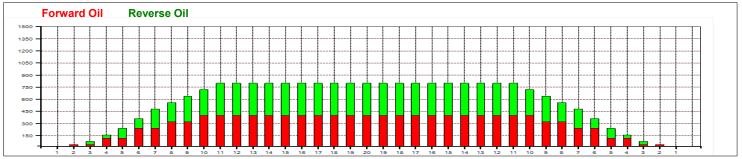

## Kärkkäinen Talviturnaus 2021

Oil Pattern Distance: 41 Feet Oil Per Board: Reverse Brush Drop: 41 Feet 40 uL 11.28 mL **Forward Oil Total: Reverse Oil Total:** 10.48 mL 21.76 mL **Volume Oil Total:** Forward Boards Crossed: 282 Boards Reverse Boards Crossed: 262 Boards **Total Boards Crossed:** 544 Boards