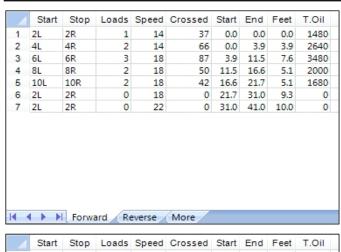

## Kärkkäinen Talviturnaus 2021

Oil Pattern Distance: 41 Feet Oil Per Board: Reverse Brush Drop: 41 Feet 40 uL 11.28 mL **Forward Oil Total: Reverse Oil Total:** 10.48 mL 21.76 mL **Volume Oil Total:** Forward Boards Crossed: 282 Boards Reverse Boards Crossed: 262 Boards **Total Boards Crossed:** 544 Boards