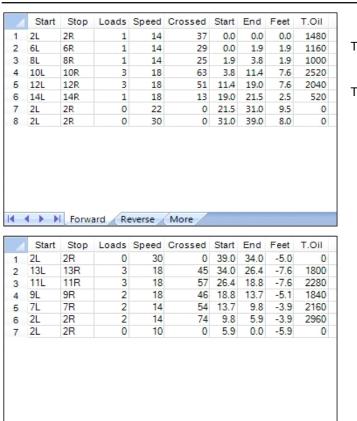

## Kärkkäinen syysturnaus 2020

55

45

Oil Pattern Distance: 39 Feet 39 Feet Oil Per Board: **Reverse Brush Drop:** 40 uL **Forward Oil Total:** 8.72 mL 11.04 mL 19.76 mL **Reverse Oil Total: Volume Oil Total:** Forward Boards Crossed: 218 Boards 276 Boards 494 Boards **Reverse Boards Crossed: Total Boards Crossed:** 