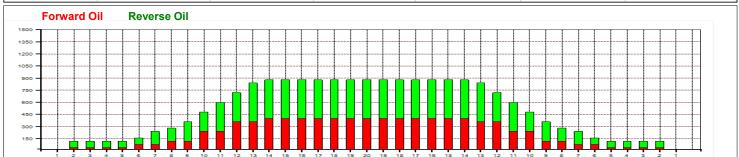

## Kärkkäinen syysturnaus 2020

55

45

Oil Pattern Distance: 39 Feet 39 Feet Oil Per Board: **Reverse Brush Drop:** 40 uL **Forward Oil Total:** 8.72 mL 11.04 mL 19.76 mL **Reverse Oil Total: Volume Oil Total:** Forward Boards Crossed: 218 Boards 276 Boards 494 Boards **Reverse Boards Crossed: Total Boards Crossed:** 