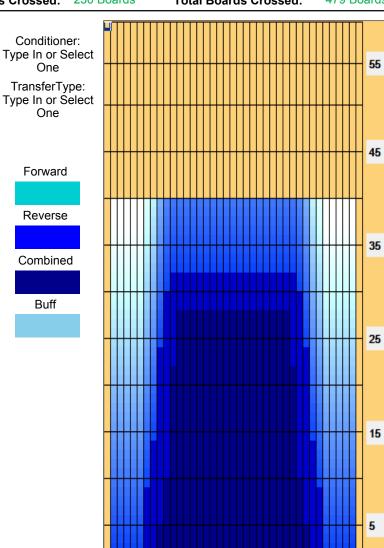

## Kärkkäinen Syysturnaus 2022

Oil Pattern Distance: Oil Per Board: 40 Feet Reverse Brush Drop: 40 Feet 50 uL 12.45 mL **Forward Oil Total: Reverse Oil Total:** 11.5 mL 23.95 mL **Volume Oil Total:** Forward Boards Crossed: 249 Boards Reverse Boards Crossed: 230 Boards **Total Boards Crossed:** 479 Boards