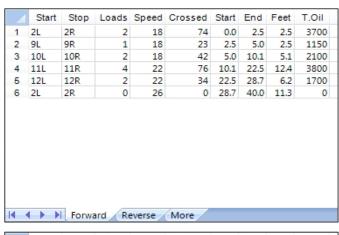

|   | Start | Stop | Loads | Speed | Crossed | Start | End  | Feet  | T.Oil |
|---|-------|------|-------|-------|---------|-------|------|-------|-------|
| 1 | 2L    | 2R   | 0     | 30    | 0       | 40.0  | 32.0 | -8.0  | 0     |
| 2 | 11L   | 11R  | 1     | 18    | 19      | 32.0  | 29.5 | -2.5  | 950   |
| 3 | 10L   | 10R  | 2     | 18    | 42      | 29.5  | 24.4 | -5.1  | 2100  |
| 1 | 9L    | 9R   | 4     | 18    | 92      | 24.4  | 14.2 | -10.2 | 4600  |
| 5 | 8L    | 8R   | 2     | 18    | 50      | 14.2  | 9.1  | -5.1  | 2500  |
| 3 | 7L    | 7R   | 1     | 14    | 27      | 9.1   | 7.2  | -1.9  | 1350  |
| 7 | 2L    | 2R   | 0     | 10    | 0       | 7.2   | 0.0  | -7.2  | 0     |
|   |       |      |       |       |         |       |      |       |       |