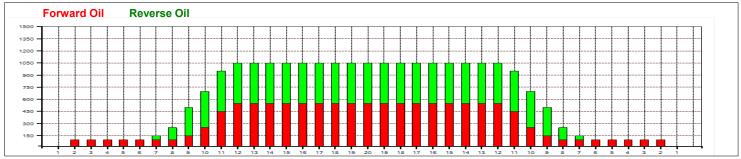

## Kärkkäinen Syysturnaus 2022

Oil Pattern Distance: Oil Per Board: 40 Feet Reverse Brush Drop: 40 Feet 50 uL 12.45 mL **Forward Oil Total: Reverse Oil Total:** 11.5 mL 23.95 mL **Volume Oil Total:** Forward Boards Crossed: 249 Boards Reverse Boards Crossed: 230 Boards **Total Boards Crossed:** 479 Boards