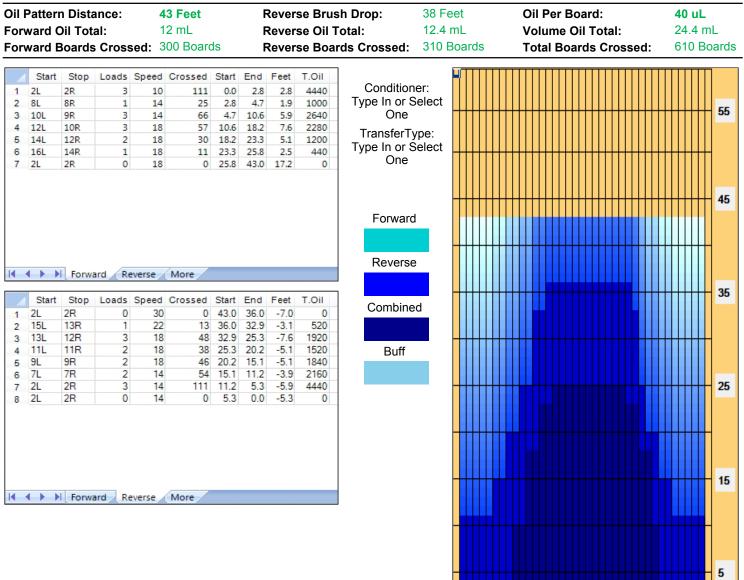

## Kärkkäinen Kevätturnaus 2020





| Item             | 3L-7L:18L-18R        | 8L-12L:18L-18R      | 13L-17L:18L-18R                       | 18L-18R:17R-13R      | 18L-18R:12R-8R      | 18L-18R:7R-3R        |
|------------------|----------------------|---------------------|---------------------------------------|----------------------|---------------------|----------------------|
| Description      | Outside Track:Middle | Middle Track:Middle | Inside Track:Middle                   | MIddle: Inside Track | Middle:Middle Track | Middle:Outside Track |
| Frack Zone Ratio | 4.06                 | 1.88                | 1.06                                  | 1.01                 | 1.57                | 4.06                 |
| Forward O        | il Reverse Oil       |                     |